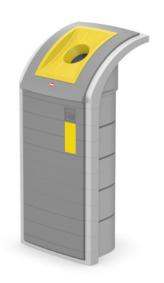

## HAILO PROFILINE WSB DESIGN PLUS XXXL

The large-capacity valuable substances container with the clever bin liner retainer.

## THE KEY FEATURES

- Bin, flap and front door made of strong, impactresistant technical plastic (ABS)
- Bin liners inserted and removed by opening the front door
- Flap with 3 exchangeable coloured inserts (distant blue, patina green, traffic yellow) for separation of recycled materials
- Inserts fitted using Velcro no tools required
- Sturdy retainer for bin liners (120 litres)
- Bin easy to clean on the inside as well by opening the front door
- Extremely sturdy thanks to large contact area
- Fastening clips for joining together

## OTHER PRODUCT ADVANTAGES

- Sets of labels for waste separation included (colour-coded plus pictograms)
- Accessories: Mobile set